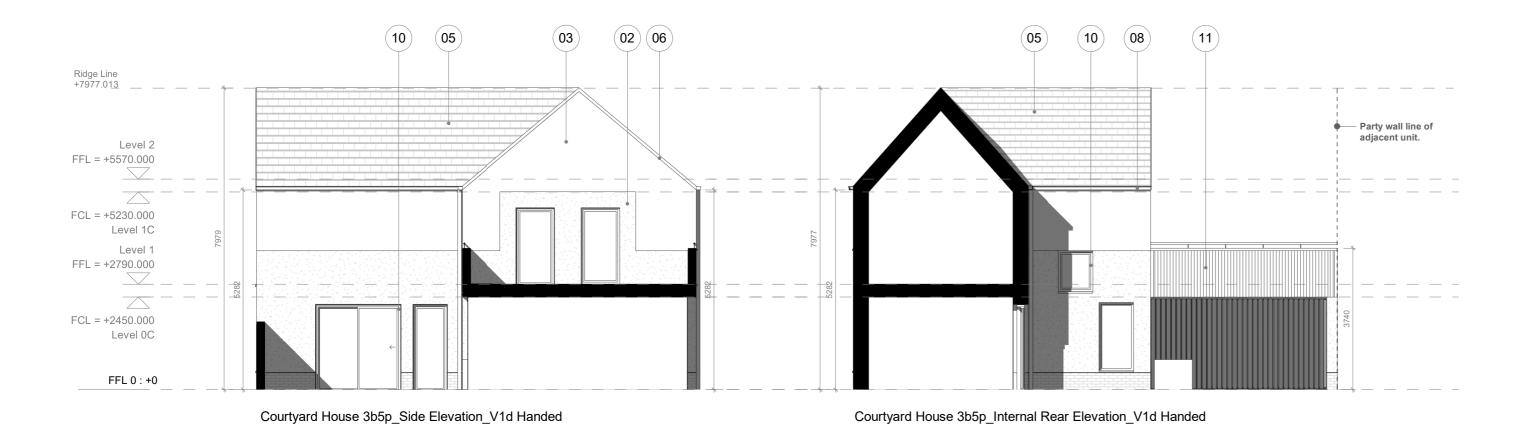

Courtyard House 3b5p\_Front Elevation\_V1d Handed

Courtyard House 3b5p\_External Rear Elevation\_V1d Handed

Courtyard House 3b5p\_Internal Side Elevation - Parking\_V1d Handed

- This drawing is copyright Proctor and Matthews Architects and must not be copied in whole or part
  - without prior consent.

Obs. 1: Garden wall heights are dependant on location within masterplan.

Obs. 2: Elements of side elevations become party walls dependant on location within masterplan. Obs. 3: When terraces are back to back, refer to masterplan for pergola details.

Obs. 4: Please refer to masterplan layout for individual pergolas and locations.

## Material Key

| 02 | Rough textured render - white                                                                      |
|----|----------------------------------------------------------------------------------------------------|
| 03 | Smooth textured render - white                                                                     |
| 04 | Recessed entrance porches with white pre-cast concrete lining - white                              |
| 05 | Artificial slate or concrete equivalent roof tiles -<br>blue/grey                                  |
| 06 | Verge detail - blue/grey                                                                           |
| 07 | Vertical louvered timber screens/posts to terrace                                                  |
| 80 | Square section powder coated rainwater goods - black                                               |
| 09 | Vertical louvered timber screens/doors to carports                                                 |
| 10 | Composite/PVC windows and doors                                                                    |
| 11 | Profiled fibre cement facade material and handrail -<br>hessian                                    |
| 12 | Profiled fibre cement facade material privacy screens with powder coated metal 'T' frame - hessian |
| 13 | Grey/white brick with grey mortar                                                                  |

Stretcher bond brickwork - charcoal

- Grey/white brick with grey mortar Smooth textured render - dark grey 14
- 15 Grey/white brick with colour match mortar
- Projecting header course grey/white brick grey mortar