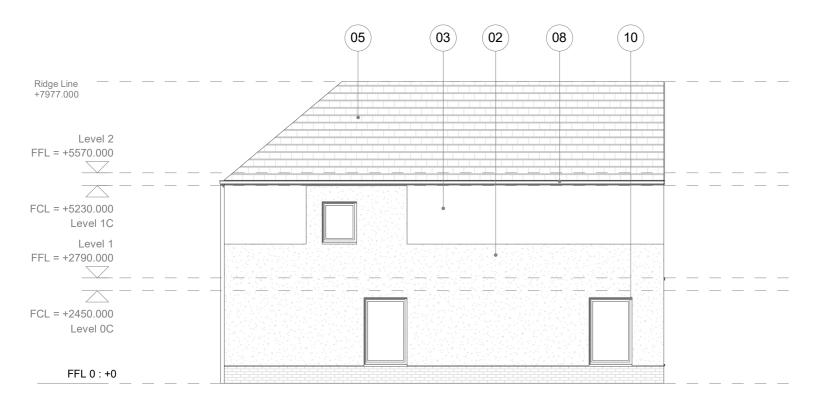

Courtyard House 3b5p\_Front Elevation\_V1d Handed

Courtyard House 3b5p\_External Rear Elevation\_V1d Handed

Courtyard House 3b5p\_Internal Side Elevation - Parking\_V1d Handed

- This drawing is copyright Proctor and Matthews Architects and must not be copied in whole or part
  - without prior consent.

## Material Key

| 02 | Rough textured render - white                                                                      |
|----|----------------------------------------------------------------------------------------------------|
| 03 | Smooth textured render - white                                                                     |
| 04 | Recessed entrance porches with white pre-cast concrete lining - white                              |
| 05 | Artificial slate or concrete equivalent roof tiles -<br>blue/grey                                  |
| 06 | Verge detail - blue/grey                                                                           |
| 07 | Vertical louvered timber screens/posts to terrace                                                  |
| 80 | Square section powder coated rainwater goods - black                                               |
| 09 | Vertical louvered timber screens/doors to carports                                                 |
| 10 | Composite/PVC windows and doors                                                                    |
| 11 | Profiled fibre cement facade material and handrail -<br>hessian                                    |
| 12 | Profiled fibre cement facade material privacy screens with powder coated metal 'T' frame - hessian |
| 13 | Grey/white brick with grey mortar                                                                  |

Stretcher bond brickwork - charcoal

- Grey/white brick with grey mortar Smooth textured render - dark grey 14
- 15 Grey/white brick with colour match mortar
- Projecting header course grey/white brick grey mortar