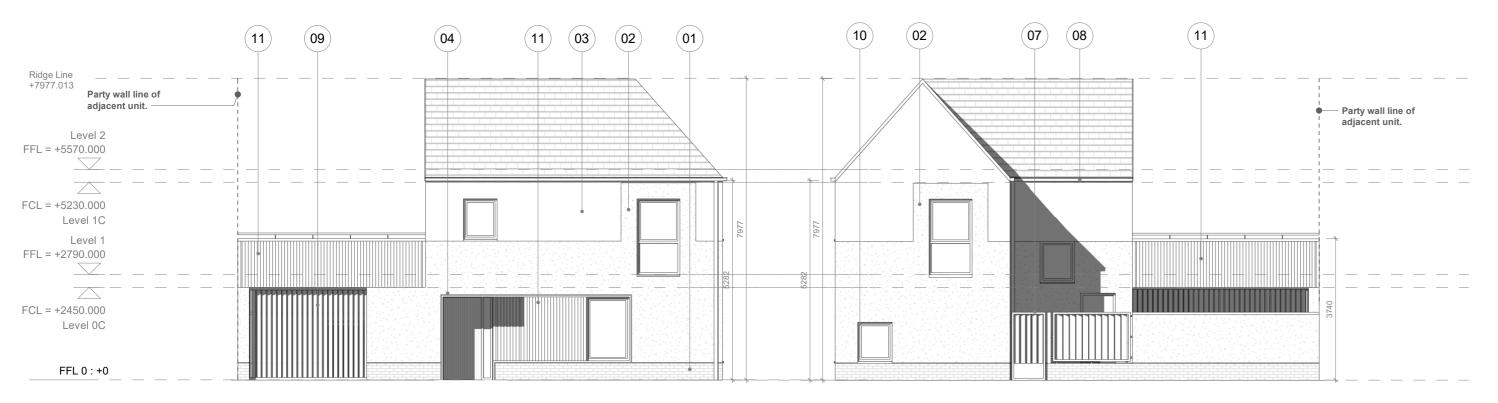

Courtyard House 3b5p\_Front Elevation\_V1d Handed

Courtyard House 3b5p\_External Rear Elevation\_V1d Handed

Courtyard House 3b5p\_Internal Side Elevation - Parking\_V1d Handed

- This drawing is copyright Proctor and Matthews Architects and must not be copied in whole or part
  - without prior consent.

Obs. 1: Garden wall heights are dependant on location within masterplan.

Obs. 2: Elements of side elevations become party walls dependant on location within masterplan. Obs. 3: When terraces are back to back, refer to masterplan for pergola details.

Obs. 4: Please refer to masterplan layout for individual pergolas and locations.

## Material Key

| 02 | Rough textured render - white                                                                      |
|----|----------------------------------------------------------------------------------------------------|
| 03 | Smooth textured render - white                                                                     |
| 04 | Recessed entrance porches with white pre-cast concrete lining - white                              |
| 05 | Artificial slate or concrete equivalent roof tiles -<br>blue/grey                                  |
| 06 | Verge detail - blue/grey                                                                           |
| 07 | Vertical louvered timber screens/posts to terrace                                                  |
| 80 | Square section powder coated rainwater goods - black                                               |
| 09 | Vertical louvered timber screens/doors to carports                                                 |
| 10 | Composite/PVC windows and doors                                                                    |
| 11 | Profiled fibre cement facade material and handrail -<br>hessian                                    |
| 12 | Profiled fibre cement facade material privacy screens with powder coated metal 'T' frame - hessian |
| 13 | Grey/white brick with grey mortar                                                                  |

Stretcher bond brickwork - charcoal

- Grey/white brick with grey mortar Smooth textured render - dark grey 14
- 15 Grey/white brick with colour match mortar
- Projecting header course grey/white brick grey mortar